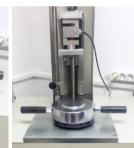

## Test results

| Position | Height (mm) | Slope | Load (kN) |
|----------|-------------|-------|-----------|
| 1/1      | 20          | 0%    | 45        |
| 1/2      | 20          | 0%    | 38,25     |
| 1/4      | 20          | 0%    | 31        |

1/1: Load evenly applied across entirety of the load-bearing surface

1/2: load applied to half of load-bearing surface. 1/4: load applied to one quar-

ter of the load-bearing surface.

Ø155

20

1 kN = 101, kg1 kg / f = 2,20 lb /f