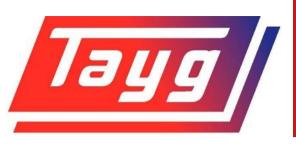

## Test results

| Position | Height (mm) | Slope | Load (kN) |
|----------|-------------|-------|-----------|
| 1/1      | 20          | 0%    | 45        |
| 1/2      | 20          | 0%    | 38,25     |
| 1/4      | 20          | 0%    | 31        |

1/1: Load evenly applied across entirety of the load-bearing surface

1/2: load applied to half of load-bearing surface. 1/4: load applied to one quar-

ter of the load-bearing surface.

Ø155

20

1 kN = 101, kg1 kg / f = 2,20 lb /f