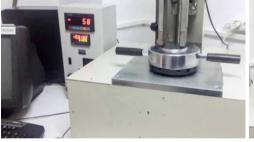

## Test results

| Position | Height (mm) | Slope | Load (kN) |
|----------|-------------|-------|-----------|
| 1/1      | 20          | 0%    | 45        |
| 1/2      | 20          | 0%    | 38,25     |
| 1/4      | 20          | 0%    | 31        |

1/1: Load evenly applied across entirety of the load-bearing surface

1/2: load applied to half of load-bearing surface. 1/4: load applied to one quar-

ter of the load-bearing surface.

Ø155

20

1 kN = 101, kg1 kg / f = 2,20 lb /f