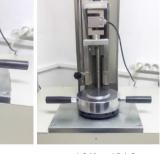

## Test results

| Position | Height (mm) | Slope | Load (kN) |
|----------|-------------|-------|-----------|
| 1/1      | 20          | 0%    | 49,5      |
| 1/2      | 20          | 0%    | 42        |
| 1/4      | 20          | 0%    | 34        |
| 1/1      | 20          | 5%    | 48        |
| 1/2      | 20          | 5%    | 40        |
| 1/4      | 20          | 5%    | 35        |

1/1: Load evenly applied across entirety of the load-bearing surface

1/2: load applied to half of load-bearing surface. 1/4: load applied to one quar-

1 kN = 101, kg1 kg / f = 2,20 lb /f