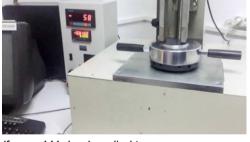

### Test results

| Position | Height (mm) | Slope | Load (kN) |
|----------|-------------|-------|-----------|
| 1/1      | 20          | 0%    | 55,33     |
| 1/2      | 20          | 0%    | 49,87     |
| 1/4      | 20          | 0%    | 42,98     |

1/1: Load evenly applied across entirety of the load-bearing surface

1/2: load applied to half of load-bearing surface.

1/4: load applied to one quarter of the load-bearing surface.

1 kN = 101, kg1 kg / f = 2,20 lb /f