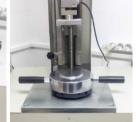

### Test results

| Position | Height (mm) | Slope | Load (kN) |
|----------|-------------|-------|-----------|
| 1/1      | 20          | 0%    | 55,33     |
| 1/2      | 20          | 0%    | 49,87     |
| 1/4      | 20          | 0%    | 42,98     |

1/1: Load evenly applied across entirety of the load-bearing surface

1/2: load applied to half of load-bearing surface.

1/4: load applied to one quarter of the load-bearing surface.

1 kN = 101, kg1 kg / f = 2,20 lb /f