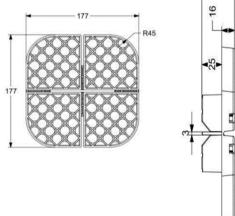

#### **Technical Features.**

The products are produced from recycle PP materials. Product's height is a 16mm. Size 177mm x 177mm Resistant to bad weather conditions, Aging and most of chemical reaction.